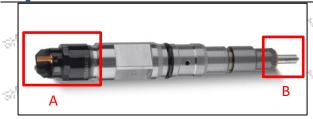

#### 2.1.0445110332 Injector's Part Number Location

1) E.g.: The injector part number see as follows

Mob/WhatsApp: +86 13410541523 Tel: +8675523215133

Email: ruby@shumatt.com Website: www.shumatt.com

| No.                                    | Name                                       |
|----------------------------------------|--------------------------------------------|
| ************************************** | brand, logo, part number,<br>series number |
| B                                      | nozzle part number                         |