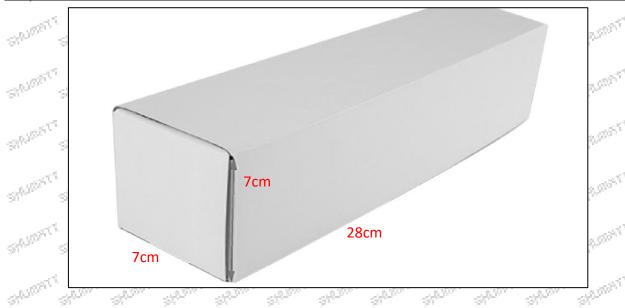

Package Size: 28cm\*7 cm \*7 cm = 1372 cm³

Injector Type: Diesel Common Rail Injector

MOQ: 4 Pieces

#### (2) Injector Box Size

Mob/WhatsApp: +86 13410541523 Tel: +8675523215133

Email: ruby@shumatt.com Website: www.shumatt.com

| No. | Name         | Injector Package Size (cm) |
|-----|--------------|----------------------------|
|     | Injector Box | 28*7*7.50                  |