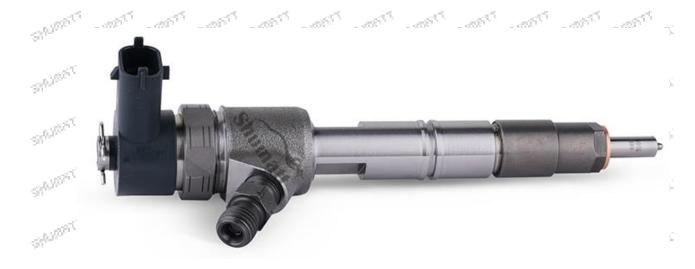

#### 1.1. 0445110332 Injector's Basic Information

| Title | 97 <sup>3</sup> | China                     | made ne | ew high q    | uality die | esel inject | tor 04451 | .10332 fu | uel injecto | or CRI2-1  | ्र <sup>ा</sup><br>4 इन्हें |
|-------|-----------------|---------------------------|---------|--------------|------------|-------------|-----------|-----------|-------------|------------|-----------------------------|
| SKU 1 |                 | dis <sup>trati</sup> sodi | ATT WAR | 16.75° 1.000 | G1         | W20445      | 110332    | 90°       | 100 marie   | No. of the | $g_{\mu}$                   |
| SKU 2 | 317             | 577                       | 250     | -500         | -800       | 200         | 21/1      | 38,000    | 200         | 27         | -600                        |
|       |                 |                           | - 10    |              | .4         |             | .el       | d         | .41         | . 41       | - 1                         |

#### **1.4.**0445110332 **Injector's Parameter**

WALL STATE SHALL S

Adaptation System: Common Rail System

Mob/WhatsApp: +86 13410541523 Tel: +8675523215133

Email: ruby@shumatt.com Website: www.shumatt.com

### Shenzhen Shumatt Technology Co., Ltd

**Injector Series:** 110 Series

Parameter Performance: CRI2-14

Matching Accessories: F 00V C17 503, gasket
Injector Type: Electromagnetic Injector
Support System Maximum Pressure: 1400
Vehicle Configuration Information: GREAT WALL

#### 1.5.0445110332 Injector's Specifications and Dimensions

Injector Size:  $21.5 \text{cm}^* 4 \text{ cm} = 344 \text{cm}^3 (L^*W^*H=V)$ 

Injector Net Weight: 0.55kg

Gross Weight: 0.6kg

Injector Quality: China Made Brand New